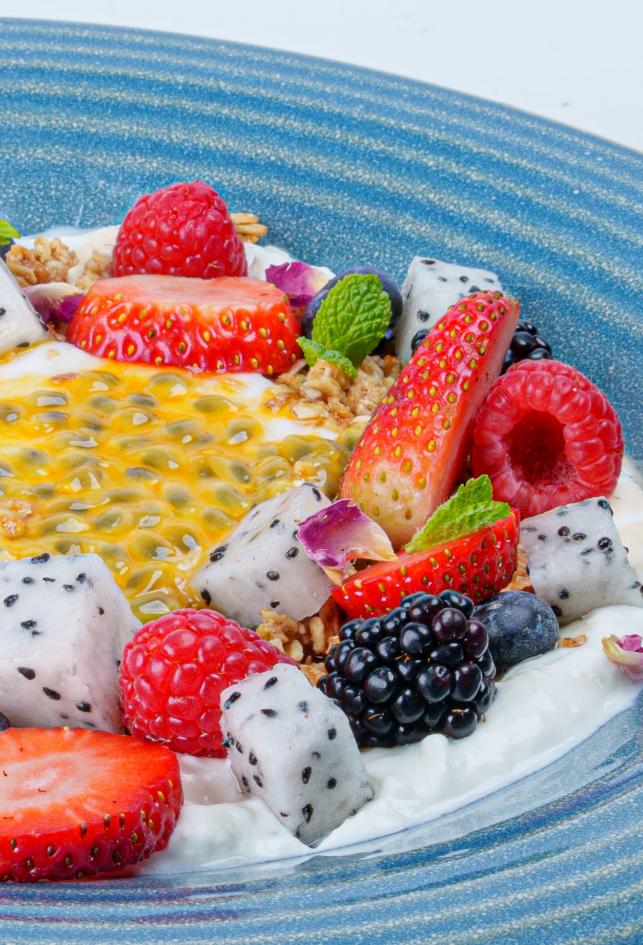

Granola Parfait (760Cal.) **AED 38** Greek Yogurt, Mixed Berries, Passion Fruit, Granola, Coconut Panna Cotta, Dragon Fruit and Honey. 🌔 🚯 🔰 👙

Ottoman Eggs (320 Cal.) **AED 32** Poached Eggs, Herb Paprika Oil, Garlic Labneh, Olive Tapenade, Za'atar Pita Bread. 1 🌔 🛊