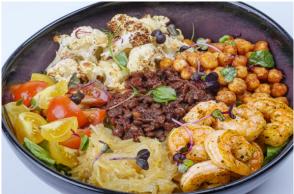

## KETO & VEGAN

Smoked Brisket Salad (850 Cal.) AED 50 Sliced Smoked Brisket, Roasted Bell Peppers, Lettuce, American Cheddar Cheese, Cherry Tomatoes, Onion Pickle with Coriander Vinaigrette.

### Chipotle Prawn &

Ā

1

Avocado Salad (600 Cal.) AED 47 Grilled Shrimp, Corn Kernels, Bell Peppers, Lettuce, Avocado, Kale Leaves, Coriander, and Snow Peas with Lemon Vinaigrette.