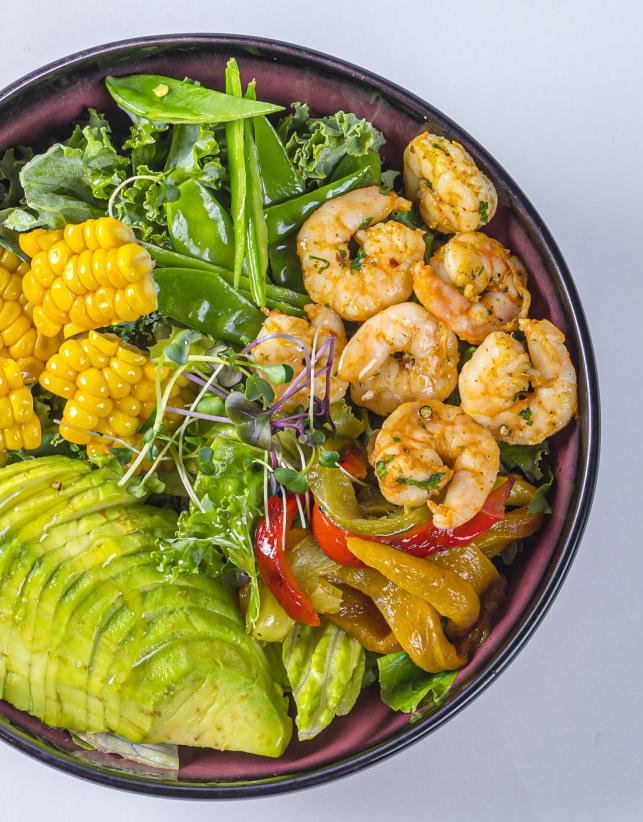

### Chipotle Prawn &

Ā

1

Avocado Salad (600 Cal.) AED 47 Grilled Shrimp, Corn Kernels, Bell Peppers, Lettuce, Avocado, Kale Leaves, Coriander, and Snow Peas with Lemon Vinaigrette.