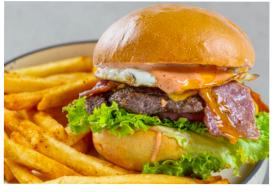

# BURGERS

The Dope Burger (1450 Cal.) **AED 57** Angus Beef Patty, Caramelized Onion, Herb Mayo, White American Cheddar Cheese Dipped in Mushroom Sauce 🌔 👙 🚳

Firehouse Beef Burger (1280 Cal.) Angus Double Beef Patty, Beef Bacon Rasher, Fried Egg, American Cheddar Cheese, Cucumber Pickle, Lettuce and Herb Mayo 1 🌢 👙

Nashville Hot Chicken Burger (1430 Cal.) **AED 46** Crispy Fried Chicken Dipped in Hot Nashville Sauce, Cucumber Pickle, Cheetos, Lettuce, Coleslaw and Herb Mayo. 1 🛊

Muffuletta Burger (1300 Cal.) **AED 59** Wagyu Beef Patty, Beef Salami, Beef Pepperoni, Olive Salad, Hand-Sliced Mozzarella and Herb Mayo | \$

**Mexican Grilled** Chicken Burger (1080 Cal.) **AED 44** Tex-Mex Grilled Chicken Breast, Red Cabbage Slaw, Creamy Corn, Guacamole and Jalapeño Mayo. 1 🛊

All Burgers Are Served with Choice of :

French Fries- (310 Cal.) or House Salad- (10 Cal.)