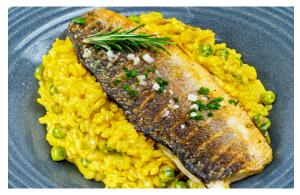

### Saffron & Peas Risotto

Saffron and Peas Risotto, Parmesan Cheese and Cream, Pecorino Romano **Choice Of-AED 62** Grilled Sea Bass (1440 Cal.) **AED 55** Grilled Chicken (1200 Cal.) 🛳 🛔

Burnt Garlic Salmon Pasta (1150 Cal.) **AED 69** Grilled Norwegian Salmon and Spaghetti Tossed in Burnt Garlic Cheese Sauce, Pecorino Romano. 💧 🗶 🛔