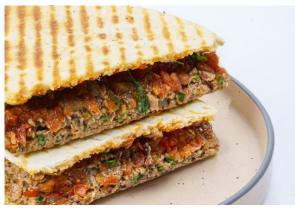

## **SANDWICHES & WRAPS**

Falafel Wrap (1370 Cal.) **AED 32** Fried Falafel, Pomegranate, Red Cabbage, Cucumber, Rocca, Mint, Tahini, Sriracha Mayo wrapped in Flour Tortilla. ㅣ 🬰 🚺 🕯

Tuna Melt Panini (1300 Cal.) **AED 40** Tuna, Celery, Onion, Lemon Zest, Olive Oil, and Mayonnaise stuffed in Panini Bread. 💌 🕈 🥚 👙