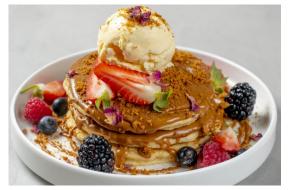

## PANCAKES & French toast

Lotus Dreams (1090 Cal.) AED 44 Fresh Berries, Biscoff Sauce, Coconut Shavings, Lotus Crumbles and Vanilla Ice Cream.

Blueberry Pancake (700 Cal.) AED 46 Blueberry Compote, Fresh Blueberries, Creamy Ricotta, Vanilla Ice Cream and Fresh Mint.

Classic Pancake (550 Cal.) AED 38 Classic Pancakes served with Maple Syrup.

 Pistachio Pancake (880 Cal.)
 AED 46

 Pistachio Sauce, Pistachios, Rose Petals, Pistachio Ice
 Cream and Red Velvet Crumbs.

 ● ● ● ●
 ● ●