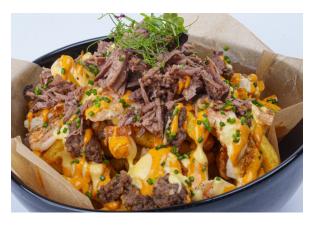

#### Quattro Fries (1600 Cal.)

French Fries, Crispy Fried Chicken, Smoked Brisket, Grilled Shrimp, Homemade Italian Beef Sausage, Sriracha Mayo, Cheese Sauce and Crumbled Cheetos.

Baked Beans & AED 38 Nachos (820 Cal.) AED 38 Baked Beans, Nachos, Guacamole, Pico De Gallo, Jalapeños, Cheese Sauce, Sour Cream and Cilantro. ↓ ♪