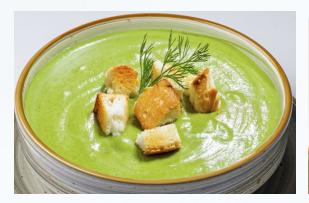

# SOUPS

 Cream Of Mushroom (520 Cal.)
 AED 32

 Roasted Mushroom, Thyme, Cream served with Focaccia Bread.
 ♦

 ♦
 ♦

Cream Of Broccoli (440 Cal.) AED 26 Fresh Broccoli, Cream, Onion, Garlic served with Focaccia Bread.