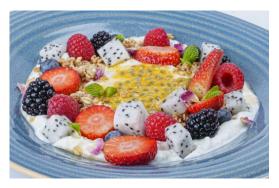

Granola Parfait (760Cal.) **AED 38** Greek Yogurt, Mixed Berries, Passion Fruit, Granola, Coconut Panna Cotta, Dragon Fruit and Honey. 🌔 🚯 🔰 👙

Ottoman Eggs (320 Cal.) **AED 32** Poached Eggs, Herb Paprika Oil, Garlic Labneh, Olive Tapenade, Za'atar Pita Bread. 1 🌔 🛊