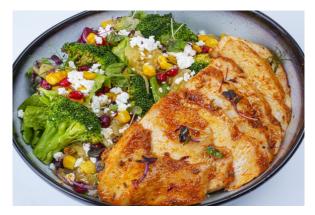

## **SALADS & WARM BOWLS**

Fennel Chicken Salad (660 Cal.) **AED 46** Braised Fennel, Roasted Broccoli, Grilled Chicken Breast, Sweet Corn, Pomegranate, Feta Cheese and Orange Vinaigrette Dressing.

Lentil Ginger Shrimp Salad (470 Cal.) **AED 46** Grilled Shrimp, Lentil Ginger, Roasted Chickpeas, Cauliflower, Cherry Tomatoes, Braised Fennel and Orange Vinaigrette Dressing.

### Butternut Squash Salad (630 Cal.)

Grilled Chicken Breast, Butternut Squash, Mixed Greens, Roasted Pumpkin, Feta Cheese, Avocado, Pickled Beet, Pomegranate and Honey Yogurt Dressing.