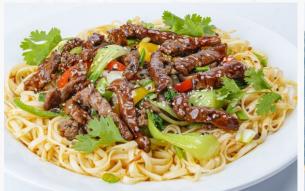

### MAINS

K-Town Stir Fry Beef Noodles (820 Cal.) **AED 55** Stir Fry Beef Noodles, Snow Peas, Bok Choy, Onion, Garlic, Ginger, Mushroom, Sesame Seeds and K-Pop Pepper Sauce. V 🍄 👌

The Gochujang Noodles (590 Cal.) AED 50/46/55 Korean Gochujang Sauce, Pan-Fried Noodles, Bell Peppers, Onion, Garlic, Ginger, Sesame Seeds. Choice of - Shrimp / Chicken / Beef 🖤 🔰 🍄 🖉