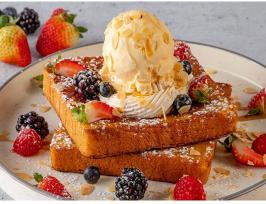

 Panettone Toast (1240 Cal.)
 AED 47

 Panettone Bread, Fresh Berries, Caramel Mousse, Chocolate
 Sauce, Vanilla Ice Cream and Almond Flakes.

 (1) ◆ ∅
 ∅

Classic French Toast (860 Cal.)AED 36Brioche Bread, Caramel Mousse, Mixed Berries, Vanilla Ice<br/>Cream served with Maple Syrup.