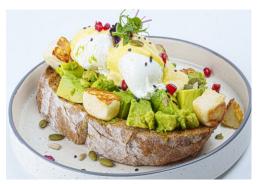

### Sourdough With Avocado (360 Cal.)

**AED 34** 

Poached Eggs, Grilled Halloumi, Cherry Tomatoes, Avocado, Pomegranate, Pumpkin Seeds, Saffron Hollandaise and Olive Oil. 1 🌔 🔰 🛊

Meat Shakshouka (810 Cal.) **AED 40** San Marzano Tomato, Ground Beef, Eggs, Olives, Bell Peppers, Feta Cheese, Olive Oil, and Za'atar Pita Bread. 1 🌢 👙