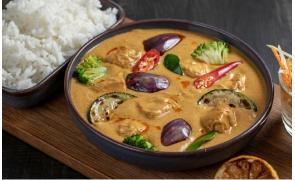

Chicken Souvlaki (840 Cal.) **AED 48** Mint & Youghurt Marinated Grilled Chicken Skewers served with Tzatziki, Greek Salad, Pita Bread. 

**Thai Yellow Curry** (Chicken/Shrimp) (980 Cal.) Coconut Milk, Courgettes, Potato, Eggplant served with Jasmine Rice. 