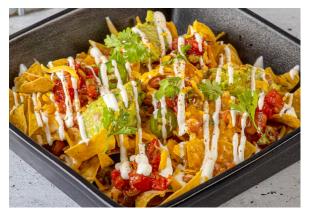

#### Quattro Fries (1600 Cal.)

French Fries, Crispy Fried Chicken, Smoked Brisket, Grilled Shrimp, Homemade Italian Beef Sausage, Sriracha Mayo, Cheese Sauce and Crumbled Cheetos.

Baked Beans & AED 38 Nachos (820 Cal.) AED 38 Baked Beans, Nachos, Guacamole, Pico De Gallo, Jalapeños, Cheese Sauce, Sour Cream and Cilantro. ↓ ♪