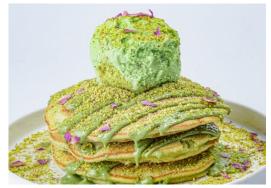

Classic Pancake (550 Cal.) AED 38 Classic Pancakes served with Maple Syrup.

 Pistachio Pancake (880 Cal.)
 AED 46

 Pistachio Sauce, Pistachios, Rose Petals, Pistachio Ice
 Cream and Red Velvet Crumbs.

 ● ● ● ●
 ● ●