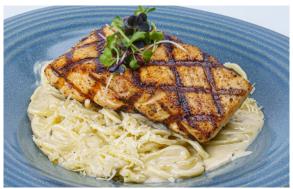

### MAINS

Braised Lamb Shank (1820 Cal.) **AED 79** Braised Lamb Shank, Steamed Broccoli served with Lamb Gravy with choice of: Jasmine Rice / Asian Noodles / Mashed Potato. 🌔 🕸 🐞

Grilled Norwegian Salmon (760 Cal.) **AED 74** Grilled Salmon, Veggies, Mashed Potato with Caponata and Pesto Sauce. \*\*