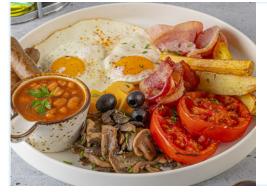

### The Big Breakfast (1210 Cal.)

#### **AED 48**

Eggs to Order, Beef Bacon Rasher, Chicken Sausage, Baked Beans, Cold Cuts, Grilled Mushrooms, Grilled Tomato, Bread Basket, Served with Choice of Coffee or Tea.

🌔 🌰 🔹 🕯