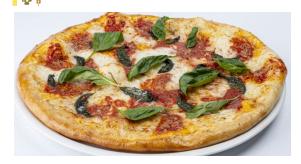

## PIZZAS

Chicken Fungi Fusion (1480 Cal.) **AED 52** Grilled Chicken Breast, San Marzano Tomato Sauce, Hand-Sliced Mozzarella Cheese, Mushroom, Red Onion, Truffle Oil and Fresh Basil 🌔 🕸 🛔

**AED 44** Margherita (1240 Cal.) Traditional Pizza, San Marzano Tomato Sauce, Hand-Sliced Mozzarella Cheese and Fresh Basil 1