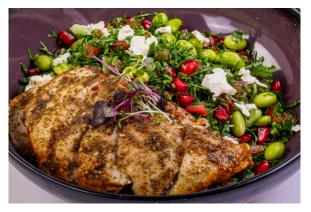

**Pomegranate Tabbouleh** with Za'atar Chicken (610 Cal.) **AED 45** Za'atar Chicken Breast, Tomato, Parsley, Pomegranate, Edamame, Feta Cheese, and Lemon Dressing. 💧 ٧

### Grilled Chicken Salad (960 Cal.)

**AED 47** 

**AED 48** 

Grilled Chicken Breast, Deep-Fried Halloumi, Mixed Greens, Avocado, Blackberries, Cucumber and Blackberry Balsamic Dressing. 1