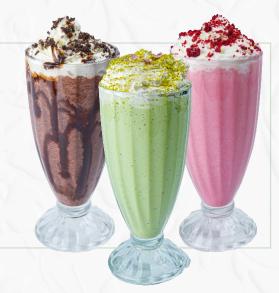

### **SHAKES & SMOOTHIES**

Red Velvet Cheesecake Shake Chocolate Fudge Shake Avocado & Pistachio Shake Mixed Berries & Chia Smoothie

Water Still (500ml) Sparkling (330ml) AED 30 (830 Cal.) AED 30 (910 Cal.) AED 30 (890 Cal.) AED 30 (470 Cal.)