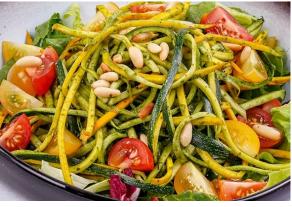

### Southwest Avocado &

Chicken Wrap (890 Cal.) AED 48 Grilled Chicken Breast, Avocado Slice, Iceberg Lettuce, Cheddar Cheese, Bell Peppers, Sriracha Sauce wrapped in Keto Flaxseed Almond Wrap.

🧯 🚯 🔰

**Vegan Pesto Zoodles Salad (380 Cal.) AED 44** Zucchini Noodles, Cherry Tomatoes, Broccoli, Mixed Greens, Pine Nuts and Vegan Pesto Sauce.