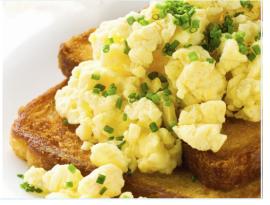

## BREAKFAST

**AED 36** Egg Benedict (780Cal.) English Muffins, Poached Eggs, Turkey Ham, Wilted Spinach, Saffron Hollandaise and Rocket Salad. 1 🌔 🛊

**Blueberry &** Pear Porridge (560Cal.) **AED 42** Passion Fruit Poached Pears, Creamy Rolled Oats, Mixed Berries, Pistachio, and Almond Flakes. 🌔 🚯 🕪 👙

Granola Parfait (760Cal.) **AED 38** Greek Yogurt, Mixed Berries, Passion Fruit, Granola, Coconut Panna Cotta, Dragon Fruit and Honey. 🌔 🚯 🔰 👙

Ottoman Eggs (320 Cal.) **AED 32** Poached Eggs, Herb Paprika Oil, Garlic Labneh, Olive Tapenade, Za'atar Pita Bread. 1 🌔 🛊

### Sourdough With Avocado (360 Cal.)

**AED 34** 

Poached Eggs, Grilled Halloumi, Cherry Tomatoes, Avocado, Pomegranate, Pumpkin Seeds, Saffron Hollandaise and Olive Oil. 1 🌔 🔰 🛊

Meat Shakshouka (810 Cal.) **AED 40** San Marzano Tomato, Ground Beef, Eggs, Olives, Bell Peppers, Feta Cheese, Olive Oil, and Za'atar Pita Bread. 1 🌢 👙