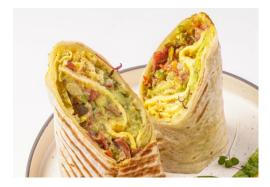

## BREAKFAST

Del Sol Eggs Wrap (670 Cal.) **AED 34** Eggs, Cheddar Cheese, Beef Bacon Rasher, Avocado, Jalapeño, Sour Cream, Pico De Gallo and House Salad 1 🌢 🛊