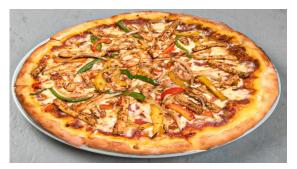

Chicken Fajita (1440 Cal.) **AED 47** Grilled Chicken, Bell Peppers, Red Onion, Fajita Seasoning and Hand-Sliced Mozzarella Cheese. 1