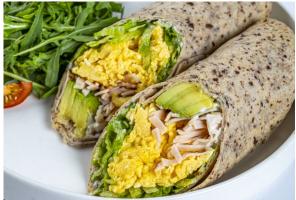

### Fresh Turmeric

**Chicken Salad (800 Cal.) AED 47** Turmeric Chicken Breast, Avocado, Kale Leaves, Cucumber, Lettuce, Red Radish, Blueberry, Coriander, Mint with Strawberry Dressing.

 Egg N' Cress Wrap (890 Cal.)
 AED 44

 Scrambled Eggs, Turkey Bacon, Avocado, Iceberg Lettuce, Sour
 Cream wrapped in Keto Flaxseed Almond Wrap.

 ●
 ●
 ●

 Picadillo Beef Wrap (760 Cal.)
 AED 50

 Ground Wagyu, Cheddar Cheese, Iceberg Lettuce, Pico De
 Gallo, Sour Cream wrapped in Keto Flaxseed Almond Wrap.