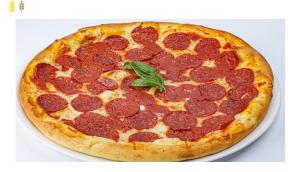

Italian Meat Medley (760 Cal.) Italian Home-made Sausage, Meatballs with Beef Pepperoni, San Marzano Tomato Sauce, Hand-Sliced Mozzarella Cheese and Fresh Basil

Traditional Honey Pepperoni (1610 Cal.) **AED 52** Beef Pepperoni, San Marzano Tomato Sauce, Hand-Sliced Mozzarella Cheese and Honey on the side. 1 🛊