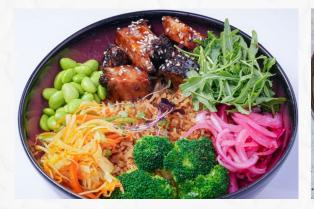

#### Burnt Ends & Rice (1650 Cal.) **AED 56** Smoked Brisket Burnt-Ends, Rocket Leaves, Papaya Salad, Onion Grilled Chicken Breast, Noodles tossed in Teriyaki Sauce, Snow Pickle, Buttered Broccoli and Edamame with Korean Style Egg Fried Rice. 1 🌔 🔰 🖉