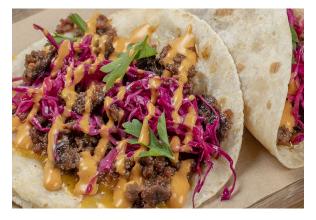

## **APPETIZERS**

 Wagyu Beef Tacos (790 Cal.)
 AED 44

 Flour Tortilla, Wagyu Beef, Cheddar Cheese, Red Cabbage Pickle, BBQ Sauce and Sriracha Mayo.
 Image: Comparison of the second second

Chicken Tacos (1250 Cal.) AED 42 Flour Tortilla, Grilled Chicken Breast, Lettuce, Pico De Gallo, Cheddar Cheese, Cilantro, Ranch and Sriracha Mayo.