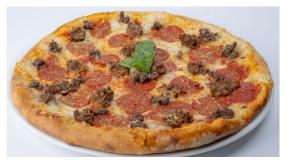

Italian Meat Medley (760 Cal.) Italian Home-made Sausage, Meatballs with Beef Pepperoni, San Marzano Tomato Sauce, Hand-Sliced Mozzarella Cheese and Fresh Basil

Traditional Honey Pepperoni (1610 Cal.) **AED 52** Beef Pepperoni, San Marzano Tomato Sauce, Hand-Sliced Mozzarella Cheese and Honey on the side. 1 🛊