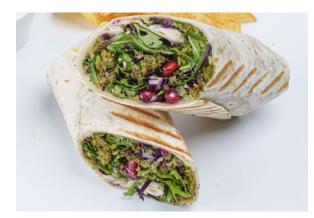

## **SANDWICHES & WRAPS**

Falafel Wrap (1370 Cal.) **AED 32** Fried Falafel, Pomegranate, Red Cabbage, Cucumber, Rocca, Mint, Tahini, Sriracha Mayo wrapped in Flour Tortilla. ㅣ 🬰 🚺 🕯

Tuna Melt Panini (1300 Cal.) **AED 40** Tuna, Celery, Onion, Lemon Zest, Olive Oil, and Mayonnaise stuffed in Panini Bread. 💌 🕈 🥚 👙