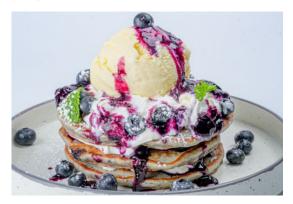

## PANCAKES & French toast

Lotus Dreams (1090 Cal.) AED 44 Fresh Berries, Biscoff Sauce, Coconut Shavings, Lotus Crumbles and Vanilla Ice Cream.

Blueberry Pancake (700 Cal.) AED 46 Blueberry Compote, Fresh Blueberries, Creamy Ricotta, Vanilla Ice Cream and Fresh Mint.