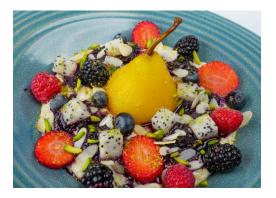

## BREAKFAST

**AED 36** Egg Benedict (780Cal.) English Muffins, Poached Eggs, Turkey Ham, Wilted Spinach, Saffron Hollandaise and Rocket Salad. 1 🌔 🛊

**Blueberry &** Pear Porridge (560Cal.) **AED 42** Passion Fruit Poached Pears, Creamy Rolled Oats, Mixed Berries, Pistachio, and Almond Flakes. 🌔 🚯 🕪 👙