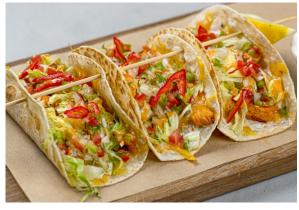

## **APPETIZERS**

 Wagyu Beef Tacos (790 Cal.)
 AED 44

 Flour Tortilla, Wagyu Beef, Cheddar Cheese, Red Cabbage Pickle, BBQ Sauce and Sriracha Mayo.
 Image: Comparison of the second second

Chicken Tacos (1250 Cal.) AED 42 Flour Tortilla, Grilled Chicken Breast, Lettuce, Pico De Gallo, Cheddar Cheese, Cilantro, Ranch and Sriracha Mayo.