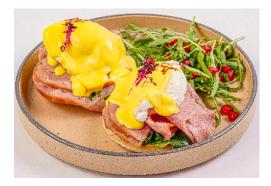

## BREAKFAST

**AED 36** Egg Benedict (780Cal.) English Muffins, Poached Eggs, Turkey Ham, Wilted Spinach, Saffron Hollandaise and Rocket Salad. 1 🌔 🛊

**Blueberry &** Pear Porridge (560Cal.) **AED 42** Passion Fruit Poached Pears, Creamy Rolled Oats, Mixed Berries, Pistachio, and Almond Flakes. 🌔 🚯 🕪 👙