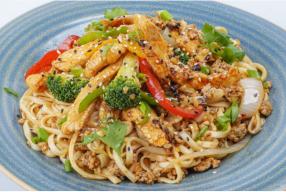

Teriyaki Chicken Noodles (590 Cal.) **AED 46** Peas, Bell Peppers, Bok Choy and Nappa Cabbage. M 🍄 👌

Bokkeumbap (1120 Cal) **AED 49** Fried Chicken, Chicken Wings, Fried Egg, Prawn Crackers with Chili Garlic Rice and Asian Slaw. 🍊 🛊 🖉 🖤 🔰