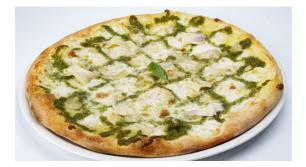

Artichoke & Ricotta Pesto Pleasure (1310 Cal.) **AED 50** Artichoke, Red Onion, Creamy Ricotta, Pesto Sauce and Hand-Sliced Mozzarella Cheese 1 🕯 🕪

Brisket Pizza (1560 Cal.) **AED 55** Smoked Brisket, Alfredo Sauce, White Onion, BBQ Sauce, Jalapeños, Hand-Sliced Mozzarella Cheese. 1