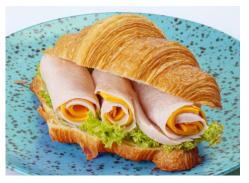

#### **Croissant Creation**

- 💧 🍐 🐇 Crispy Chicken & Poached Eggs AED 38 (730Cal.)
- (\* Creamy Tuna AED 28 (710Cal.)
- 🔹 Turkey & Cheese AED 28 (430Cal.)
- 🝄 🅴 Wild Mushroom Scrambled AED 34 (960Cal.)