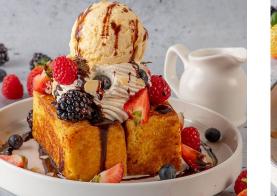

 Panettone Toast (1240 Cal.)
 AED 47

 Panettone Bread, Fresh Berries, Caramel Mousse, Chocolate
 Sauce, Vanilla Ice Cream and Almond Flakes.

 (1) ◆ ∅
 ∅

Classic French Toast (860 Cal.)AED 36Brioche Bread, Caramel Mousse, Mixed Berries, Vanilla Ice<br/>Cream served with Maple Syrup.