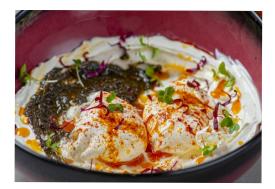

Granola Parfait (760Cal.) **AED 38** Greek Yogurt, Mixed Berries, Passion Fruit, Granola, Coconut Panna Cotta, Dragon Fruit and Honey. 🌔 🚯 🔰 👙

Ottoman Eggs (320 Cal.) **AED 32** Poached Eggs, Herb Paprika Oil, Garlic Labneh, Olive Tapenade, Za'atar Pita Bread. 1 🌔 🛊