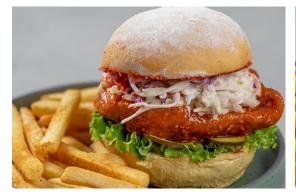

Nashville Hot Chicken Burger (1430 Cal.) **AED 46** Crispy Fried Chicken Dipped in Hot Nashville Sauce, Cucumber Pickle, Cheetos, Lettuce, Coleslaw and Herb Mayo. 1 🛊

Muffuletta Burger (1300 Cal.) **AED 59** Wagyu Beef Patty, Beef Salami, Beef Pepperoni, Olive Salad, Hand-Sliced Mozzarella and Herb Mayo | \$