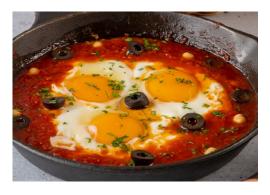

### Sourdough With Avocado (360 Cal.)

**AED 34** 

Poached Eggs, Grilled Halloumi, Cherry Tomatoes, Avocado, Pomegranate, Pumpkin Seeds, Saffron Hollandaise and Olive Oil. 1 🌔 🔰 🛊

Meat Shakshouka (810 Cal.) **AED 40** San Marzano Tomato, Ground Beef, Eggs, Olives, Bell Peppers, Feta Cheese, Olive Oil, and Za'atar Pita Bread. 1 🌢 👙