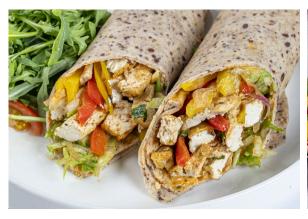

### Southwest Avocado &

Chicken Wrap (890 Cal.) AED 48 Grilled Chicken Breast, Avocado Slice, Iceberg Lettuce, Cheddar Cheese, Bell Peppers, Sriracha Sauce wrapped in Keto Flaxseed Almond Wrap.

🧯 🚯 🔰

**Vegan Pesto Zoodles Salad (380 Cal.) AED 44** Zucchini Noodles, Cherry Tomatoes, Broccoli, Mixed Greens, Pine Nuts and Vegan Pesto Sauce.