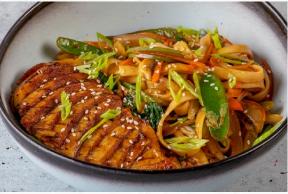

### MAINS

K-Town Stir Fry Beef Noodles (820 Cal.) **AED 55** Stir Fry Beef Noodles, Snow Peas, Bok Choy, Onion, Garlic, Ginger, Mushroom, Sesame Seeds and K-Pop Pepper Sauce. V 🍄 👌

The Gochujang Noodles (590 Cal.) AED 50/46/55 Korean Gochujang Sauce, Pan-Fried Noodles, Bell Peppers, Onion, Garlic, Ginger, Sesame Seeds. Choice of - Shrimp / Chicken / Beef 🖤 🔰 🍄 🖉