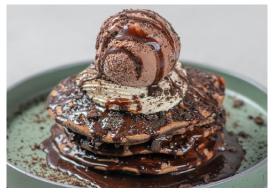

Midnight Darkness (1100 Cal.) AED 44 Oreo Pancakes, Caramel Mousse and Chocolate Ice Cream & Sauce.

Savoury Pancake (550 Cal.) AED 38 Classic Pancakes, choice of Beef Bacon or Eggs served with Maple Syrup.