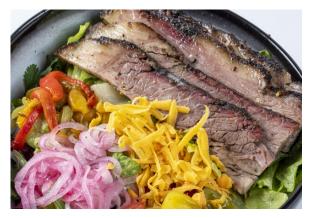

## KETO & VEGAN

Smoked Brisket Salad (850 Cal.) AED 50 Sliced Smoked Brisket, Roasted Bell Peppers, Lettuce, American Cheddar Cheese, Cherry Tomatoes, Onion Pickle with Coriander Vinaigrette.