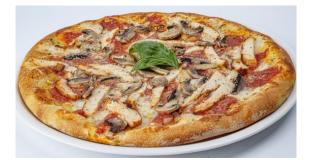

## PIZZAS

Chicken Fungi Fusion (1480 Cal.) **AED 52** Grilled Chicken Breast, San Marzano Tomato Sauce, Hand-Sliced Mozzarella Cheese, Mushroom, Red Onion, Truffle Oil and Fresh Basil 🌔 🕸 🛔

**AED 44** Margherita (1240 Cal.) Traditional Pizza, San Marzano Tomato Sauce, Hand-Sliced Mozzarella Cheese and Fresh Basil 1